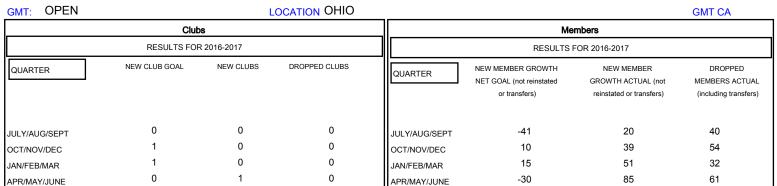

## MONTHLY MEMBERSHIP PROGRESS REPORT

District 13 OH6

Results as of: 6/30/2017

| DROPPED CLUBS: 0  DROPPED MEMBERS |     | 44 CLUBS OF 66 ADDED 1 OR MORE NEW MEMBERS | GENDER DISTRI<br>MALE<br>FEMALE | BUTION<br>1,405 (73.25%)<br>513 (26.75%) |     |
|-----------------------------------|-----|--------------------------------------------|---------------------------------|------------------------------------------|-----|
| DECEASED                          | 34  | CLICK HERE FOR CUMULATIVE  MEMBERSHIP DATA | TOTAL FAMILY UNIT MEMBERS       |                                          | 456 |
| CLUB CANCELLED                    | 0   |                                            | FAMILY MEMBERS PAYING HALF 23   |                                          | 235 |
| OTHER                             | 153 |                                            |                                 |                                          | 233 |
| TOTAL                             | 187 |                                            |                                 |                                          |     |