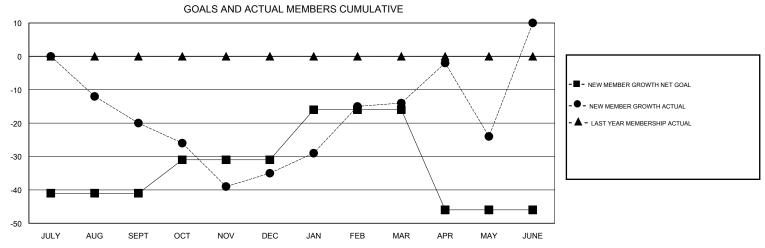

## MONTHLY MEMBERSHIP PROGRESS REPORT

District 13 OH6

Results as of: 6/30/2017

| DROPPED CLUBS: 0  DROPPED MEMBERS |     | 44 CLUBS OF 66 ADDED 1 OR MORE NEW MEMBERS | GENDER DISTRI<br>MALE<br>FEMALE | BUTION<br>1,405 (73.25%)<br>513 (26.75%) |     |
|-----------------------------------|-----|--------------------------------------------|---------------------------------|------------------------------------------|-----|
| DECEASED                          | 34  | CLICK HERE FOR CUMULATIVE  MEMBERSHIP DATA | TOTAL FAMILY UNIT MEMBERS       |                                          | 456 |
| CLUB CANCELLED                    | 0   |                                            | FAMILY MEMBERS PAYING HALF 23   |                                          | 235 |
| OTHER                             | 153 |                                            |                                 |                                          | 233 |
| TOTAL                             | 187 |                                            |                                 |                                          |     |